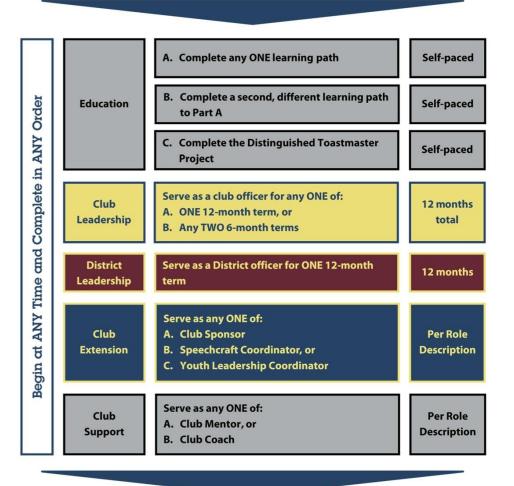

#### **Distinguished Toastmaster**

The flowchart below outlines the steps required to be completed for a member to earn the Distinguished Toastmaster (DTM) designation, the highest educational award offered by Toastmasters International. Earning a DTM award is an entirely optional part of your journey as a member, but it is a rewarding experience and a valuable goal to work toward.

#### **JOIN AS A MEMBER**

#### VPE SUBMITS PATHWAYS DTM AWARD TO WHQ

(Award Registered on Member Profile)